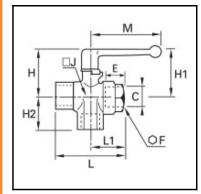

## **Details**

|                                  | 04/08                      |
|----------------------------------|----------------------------|
| C:                               | G1/2"                      |
| E:                               | 15                         |
| F:                               | 27                         |
| H:                               | 47                         |
| H1:                              | 44                         |
| H2:                              | 33                         |
| J:                               | 29                         |
| L:                               | 67                         |
| L1:                              | 34                         |
| M:                               | 69                         |
| Bore in mm:                      | 12                         |
| Maximum working pressure in bar: | 20                         |
| Material seal:                   | NBR                        |
| Material body:                   | Brass nickel plated        |
| Material seat seal:              | NBR                        |
| Material lever:                  | Zamac                      |
| Material stem:                   | Brass, Brass nickel plated |
| Material plug sockets O-ring:    | NBR                        |
| min. temperature in °C:          | -40                        |
| max. temperature in °C:          | 80                         |
| RoHS compliant:                  | Yes                        |
| Weight in kg:                    | 0,346                      |

## Dimensions

| C:<br>E:<br>F:<br>H: | G1/2"    |
|----------------------|----------|
| E:                   | 15       |
| F:                   | 27       |
| H:                   | 47       |
| H1:<br>H2:           | 44<br>33 |
| H2:                  | 33       |
| J:                   | 29       |
| L:                   | 67       |
| L1:<br>M:            | 34<br>69 |
| M:                   | 69       |