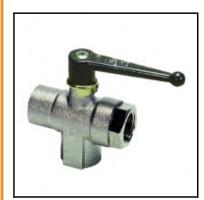

## Datasheet of 0482 12 21 Ball valve

## Description

Ball valves Brass, 3/3-way angle ball valve, Brass nickel plated, NW 12, G1/2

Female threaded with L-bore. In-line ball valve for opening and closing a fluid system with a simple half turn of the handle.
- suitable for use with steel tube

- full flow
- optimum sealing due to compensating O rings excellent resistance to scaling due to ball seal configuration.