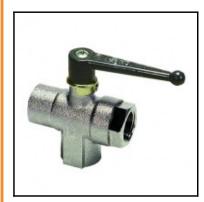

## Description

Ball valves Brass, 3/3-way angle ball valve, Brass nickel plated, NW 9, G3/8

Female threaded with L-bore. In-line ball valve for opening and closing a fluid system with a simple half turn of the handle.
- suitable for use with steel tube

- full flow
- optimum sealing due to compensating O rings excellent resistance to scaling due to ball seal configuration.