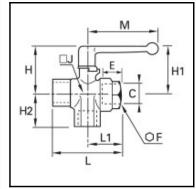

## **Details**

| C:                               | G3/8"                      |
|----------------------------------|----------------------------|
| E:                               | 12                         |
| E:<br>F:                         | 24                         |
| H:                               | 45                         |
| H1:                              | 43                         |
| H2:                              | 27                         |
| J:                               | 25                         |
| L:                               | 59                         |
| L1:                              | 31                         |
| M:                               | 69                         |
| Bore in mm:                      | 9                          |
| Maximum working pressure in bar: | 20                         |
| Material seal:                   | NBR                        |
| Material body:                   | Brass nickel plated        |
| Material seat seal:              | NBR                        |
| Material lever:                  | Zamac                      |
| Material stem:                   | Brass, Brass nickel plated |
| Material plug sockets O-ring:    | NBR                        |
| min. temperature in °C:          | -40                        |
| max. temperature in °C:          | 80                         |
| RoHS compliant:                  | Yes                        |
| Weight in kg:                    | 0,284                      |

## **Dimensions**

| C:                   | G3/8"          |
|----------------------|----------------|
| C:<br>E:<br>F:<br>H: | 12             |
| F:                   | 24<br>45<br>43 |
| H:                   | 45             |
| H1:<br>H2:           |                |
| H2:                  | 27             |
| J:                   | 25             |
| L:                   | 59             |
| L1:                  | 31             |
| M:                   | 69             |