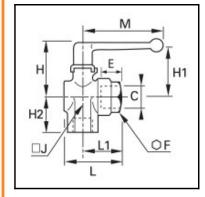

## **Dimensions**

| C:       | G1"      |
|----------|----------|
| C:<br>E: | 19       |
| F:       | 46       |
| H:       | 63<br>55 |
| H1:      |          |
| H2:      | 47       |
| J:       | 48       |
| L:       | 72       |
| L1:      | 47       |
| M:       | 108      |