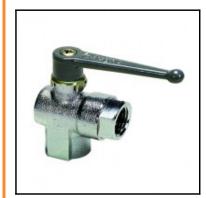

## Description

Ball valves Brass, 2/2-way angle ball valve, Brass nickel plated, NW 23, G1

In-line ball valve for closing fluid systems with a simple quarter turn of the handle. - suitable for use with steel tube - full flow

- optimum sealing due to compensating O rings
- excellent resistance to scaling due to ball seal configuration.