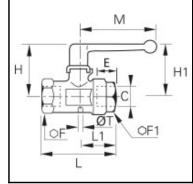

## **Details**

| C:                               | G3/4"                      |
|----------------------------------|----------------------------|
| E:                               | 16,5                       |
| F:                               | 32                         |
| F1:                              | 38                         |
| H:                               | 63                         |
| H1:                              | 54                         |
| L:                               | 80                         |
| L1:                              | 39                         |
| M:                               | 108                        |
| T:                               | 2,5                        |
| Bore in mm:                      | 18                         |
| Maximum working pressure in bar: | 40                         |
| Material seal:                   | NBR                        |
| Material body:                   | Brass nickel plated        |
| Material seat seal:              | NBR                        |
| Material lever:                  | Zamac                      |
| Material stem:                   | Brass, Brass nickel plated |
| Material plug sockets O-ring:    | NBR                        |
| min. temperature in °C:          | -40                        |
| max. temperature in °C:          | 80                         |
| RoHS compliant:                  | Yes                        |
| Weight in kg:                    | 0,668                      |

## **Dimensions**

| C:       | G3/4" |
|----------|-------|
| C:<br>E: | 16,5  |
| F:       | 32    |
| F1:      | 38    |
| H:       | 63    |
| H1:      | 54    |
| L:       | 80    |
| L1:      | 39    |
| M:       | 108   |
| T:       | 2,5   |