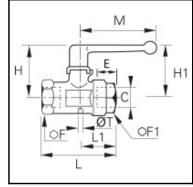

## **Details**

| C:                               | G1/2"                      |
|----------------------------------|----------------------------|
| C:<br>E:                         | 15                         |
| F:                               | 27                         |
| F1:                              | 27                         |
| H:                               | 47                         |
| H1:                              | 44                         |
| L:                               | 67                         |
| L1:                              | 34                         |
| M:                               | 70                         |
| T:                               | 2                          |
| Bore in mm:                      | 13                         |
| Maximum working pressure in bar: | 40                         |
| Material seal:                   | NBR                        |
| Material body:                   | Brass nickel plated        |
| Material seat seal:              | NBR                        |
| Material lever:                  | Zamac                      |
| Material stem:                   | Brass, Brass nickel plated |
| Material plug sockets O-ring:    | NBR                        |
| min. temperature in °C:          | -40                        |
| max. temperature in °C:          | 80                         |
| RoHS compliant:                  | Yes                        |
| Weight in kg:                    | 0,293                      |

## **Dimensions**

| C:             | G1/2" |
|----------------|-------|
| C:<br>E:<br>F: | 15    |
| F:             | 27    |
| F1:            | 27    |
| H:             | 47    |
| H1:            | 44    |
| L:             | 67    |
| L1:            | 34    |
| M:             | 70    |
| T:             | 2     |