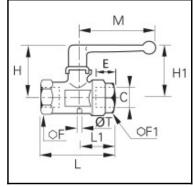

## **Details**

| C:                               | G3/8"                      |
|----------------------------------|----------------------------|
| E:                               | 12                         |
| F:                               | 24                         |
| F1:                              | 24                         |
| H:                               | 46                         |
| H1:                              | 43                         |
| L:                               | 59                         |
| L1:                              | 31                         |
| M:                               | 70                         |
| T:                               | 2                          |
| Bore in mm:                      | 10                         |
| Maximum working pressure in bar: | 40                         |
| Material seal:                   | NBR                        |
| Material body:                   | Brass nickel plated        |
| Material seat seal:              | NBR                        |
| Material lever:                  | Zamac                      |
| Material stem:                   | Brass, Brass nickel plated |
| Material plug sockets O-ring:    | NBR                        |
| min. temperature in °C:          | -40                        |
| max. temperature in °C:          | 80                         |
| RoHS compliant:                  | Yes                        |
| Weight in kg:                    | 0,246                      |

## **Dimensions**

| C:       | G3/8" |
|----------|-------|
| C:<br>E: | 12    |
| F:       | 24    |
| F1:      | 24    |
| H:       | 46    |
| H1:      | 43    |
| L:       | 59    |
| L1:      | 31    |
| M:       | 70    |
| T:       | 2     |