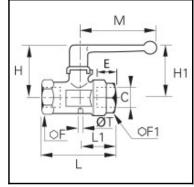

## **Details**

| C:                               | G1/4"                      |
|----------------------------------|----------------------------|
| E:                               | 12                         |
| F:                               | 24                         |
| F1:                              | 24                         |
| H:                               | 46                         |
| H1:                              | 43                         |
| L:                               | 59                         |
| L1:                              | 31                         |
| M:                               | 70                         |
| T:                               | 2                          |
| Bore in mm:                      | 7                          |
| Maximum working pressure in bar: | 40                         |
| Material seal:                   | NBR                        |
| Material body:                   | Brass nickel plated        |
| Material seat seal:              | NBR                        |
| Material lever:                  | Zamac                      |
| Material stem:                   | Brass, Brass nickel plated |
| Material plug sockets O-ring:    | NBR                        |
| min. temperature in °C:          | -40                        |
| max. temperature in °C:          | 80                         |
| RoHS compliant:                  | Yes                        |
| Weight in kg:                    | 0,268                      |

## **Dimensions**

| C:             | G1/4" |
|----------------|-------|
| C:<br>E:<br>F: | 12    |
|                | 24    |
| F1:            | 24    |
| H:             | 46    |
| H1:            | 43    |
| L:             | 59    |
| L1:            | 31    |
| M:             | 70    |
| T:             | 2     |