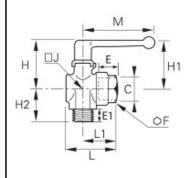

## **Dimensions**

| C:              | G3/8" |
|-----------------|-------|
| C:<br>E:        | 12    |
| E1:             | 11    |
| F:<br>H:<br>H1: | 24    |
| H:              | 45    |
| H1:             | 43    |
| H2:             | 27    |
| J:              | 25    |
| L:              | 46    |
| L1:             | 31    |
| M:              | 69    |

- full flow optimum sealing due to compensating O rings
- excellent resistance to scaling due to ball seal configuration.

| C:                               | G3/8"                      |
|----------------------------------|----------------------------|
| E:                               | 12                         |
| E1:                              | 11                         |
| F:                               | 24                         |
| H:                               | 45                         |
| H1:                              | 43                         |
| H2:                              | 27                         |
| J:                               | 25                         |
| L:                               | 46                         |
| L1:                              | 31                         |
| M:                               | 69                         |
| Bore in mm:                      | 9                          |
| Maximum working pressure in bar: | 20                         |
| Material seal:                   | NBR                        |
| Material body:                   | Brass nickel plated        |
| Material seat seal:              | NBR                        |
| Material lever:                  | Zamac                      |
| Material stem:                   | Brass, Brass nickel plated |
| Material plug sockets O-ring:    | NBR                        |
| min. temperature in °C:          | -40                        |
| max. temperature in °C:          | 80                         |
| RoHS compliant:                  | Yes                        |
| Weight in kg:                    | 0,257                      |