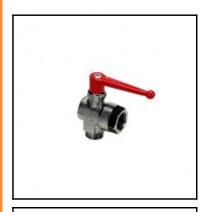

## Datasheet of 0461 09 17 Ball valve

## Description

Ball valves Brass, 3/2-way ball valve with threaded exhaust, Brass nickel plated, NW 9, G3/8

With vent. For full or partial venting of the pipes. Single flow direction (signed with an arrow on the body).