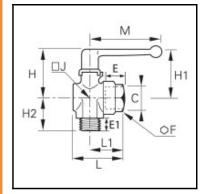

## Details

| C:                               | G1/4"                      |
|----------------------------------|----------------------------|
| E:                               | 12                         |
| E1:                              | 9                          |
| F:                               | 19                         |
| H:                               | 38                         |
| H1:                              | 31                         |
| H2:                              | 24                         |
| J:                               | 22                         |
| L:                               | 38                         |
| L1:                              | 28                         |
| M:                               | 48                         |
| Bore in mm:                      | 6                          |
| Maximum working pressure in bar: | 20                         |
| Material seal:                   | NBR                        |
| Material body:                   | Brass nickel plated        |
| Material seat seal:              | NBR                        |
| Material lever:                  | Zamac                      |
| Material stem:                   | Brass, Brass nickel plated |
| Material plug sockets O-ring:    | NBR                        |
| min. temperature in °C:          | -40                        |
| max. temperature in °C:          | 80                         |
| RoHS compliant:                  | Yes                        |
| Weight in kg:                    | 0,186                      |

## Dimensions

| C:  | G1/4" |
|-----|-------|
| E:  | 12    |
| E1: | 9     |
| F:  | 19    |
| H:  | 38    |
| H1: | 31    |
| H2: | 24    |
| J:  | 22    |
| L:  | 38    |
| L1: | 28    |
| M:  | 48    |