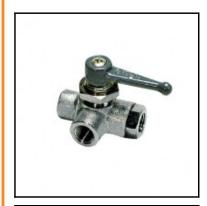

## Description

Ball valves Brass, 3/2-way angle ball valve, panel-mountable, Brass nickel plated, NW 4, G1/8

With L-bore. In-line ball valve for opening and closing a fluid system with a simple half turn of the handle. - suitable for use with steel tube - full flow

- optimum sealing due to compensating O rings
- excellent resistance to scaling due to ball seal configuration.