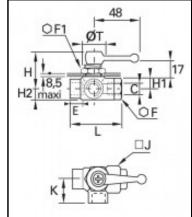

## **Details**

| C:                               | G1/8"                      |
|----------------------------------|----------------------------|
| C:<br>E:                         | 8                          |
| F:                               | 14                         |
| F1:                              | 22                         |
| H:                               | 39                         |
| H1:                              | 10                         |
| H2:                              | 8                          |
| J:                               | 16                         |
| K:                               | 18                         |
| L:                               | 25                         |
| T:                               | 19                         |
| Bore in mm:                      | 4                          |
| Maximum working pressure in bar: | 20                         |
| Material seal:                   | NBR                        |
| Material body:                   | Brass nickel plated        |
| Material locknut:                | Brass nickel plated        |
| Material seat seal:              | NBR                        |
| Material lever:                  | Zamac                      |
| Material stem:                   | Brass, Brass nickel plated |
| Material plug sockets O-ring:    | NBR                        |
| min. temperature in °C:          | -40                        |
| max. temperature in °C:          | 80                         |
| RoHS compliant:                  | Yes                        |
| Weight in kg:                    | 0,13                       |

## **Dimensions**

| C:              | G1/8" |
|-----------------|-------|
| C:<br>E:<br>F:  | 8     |
| F:              | 14    |
| F1:             | 22    |
| F1:<br>H:       | 39    |
| H1:             | 10    |
| H2:             | 8     |
| J:              | 16    |
| H2:<br>J:<br>K: | 18    |
| L:<br>T:        | 25    |
| T:              | 19    |