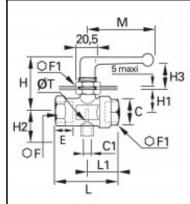

## Details

| C:                               | G1/2"                      |
|----------------------------------|----------------------------|
| C1:                              | G1/8"                      |
| E:                               | 15                         |
| F:                               | 27                         |
| F1:                              | 27                         |
| H:                               | 52                         |
| H1:                              | 23                         |
| H2:                              | 24                         |
| H3:                              | 21                         |
| L:                               | 67                         |
| L1:                              | 34                         |
| M:                               | 69                         |
| T:                               | 4                          |
| Bore in mm:                      | 13                         |
| Maximum working pressure in bar: | 20                         |
| Material seal:                   | NBR                        |
| Material body:                   | Brass nickel plated        |
| Material locknut:                | Brass nickel plated        |
| Material seat seal:              | NBR                        |
| Material lever:                  | Zamac                      |
| Material stem:                   | Brass, Brass nickel plated |
| Material plug sockets O-ring:    | NBR                        |
| min. temperature in °C:          | -40                        |
| max. temperature in °C:          | 80                         |
| RoHS compliant:                  | Yes                        |
| Weight in kg:                    | 0,352                      |

## **Dimensions**

| C:                    | G1/2" |
|-----------------------|-------|
| C:<br>C1:<br>E:<br>F: | G1/8" |
| E:                    | 15    |
| F:                    | 27    |
| F1:                   | 27    |
| H:                    | 52    |
| H1:                   | 23    |
| H2:                   | 24    |
| H3:                   | 21    |
| L:                    | 67    |
| L1:                   | 34    |
| M:                    | 69    |
| T:                    | 4     |