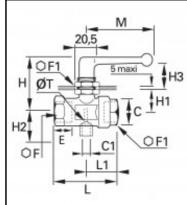

## Details

| C:                               | G3/8"                      |
|----------------------------------|----------------------------|
| C1:                              | M5x0,8                     |
| E:                               | 12                         |
| F:                               | 24                         |
| F1:                              | 27                         |
| H:                               | 50                         |
| H1:                              | 20                         |
| H2:                              | 17                         |
| H3:                              | 21                         |
| L:                               | 59                         |
| L1:                              | 31                         |
| M:                               | 69                         |
| T:                               | 2,5                        |
| Bore in mm:                      | 10                         |
| Maximum working pressure in bar: | 20                         |
| Material seal:                   | NBR                        |
| Material body:                   | Brass nickel plated        |
| Material locknut:                | Brass nickel plated        |
| Material seat seal:              | NBR                        |
| Material lever:                  | Zamac                      |
| Material stem:                   | Brass, Brass nickel plated |
| Material plug sockets O-ring:    | NBR                        |
| min. temperature in °C:          | -40                        |
| max. temperature in °C:          | 80                         |
| RoHS compliant:                  | Yes                        |
| Weight in kg:                    | 0,291                      |

## **Dimensions**

| C:  | G3/8"  |
|-----|--------|
| C1: | M5x0,8 |
| E:  | 12     |
| F:  | 24     |
| F1: | 27     |
| H:  | 50     |
| H1: | 20     |
| H2: | 17     |
| H3: | 21     |
| L:  | 59     |
| L1: | 31     |
| M:  | 69     |
| T:  | 2,5    |