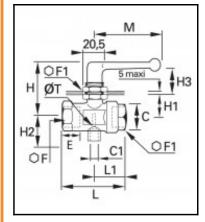

## Details

| C:                               | G1/4"                      |
|----------------------------------|----------------------------|
| C1:                              | M5x0,8                     |
| E:                               | 12                         |
| F:                               | 24                         |
| F1:                              | 27                         |
| H:                               | 50                         |
| H1:                              | 20                         |
| H2:                              | 17                         |
| H3:                              | 21                         |
| L:                               | 59                         |
| L1:                              | 31                         |
| M:                               | 69                         |
| T:                               | 2,5                        |
| Bore in mm:                      | 7                          |
| Maximum working pressure in bar: | 20                         |
| Material seal:                   | NBR                        |
| Material body:                   | Brass nickel plated        |
| Material locknut:                | Brass nickel plated        |
| Material seat seal:              | NBR                        |
| Material lever:                  | Zamac                      |
| Material stem:                   | Brass, Brass nickel plated |
| Material plug sockets O-ring:    | NBR                        |
| min. temperature in °C:          | -40                        |
| max. temperature in °C:          | 80                         |
| RoHS compliant:                  | Yes                        |
| Weight in kg:                    | 0,313                      |

## Dimensions

| C:  | G1/4"  |
|-----|--------|
| C1: | M5x0,8 |
| E:  | 12     |
| F:  | 24     |
| F1: | 27     |
| H:  | 50     |
| H1: | 20     |
| H2: | 17     |
| H3: | 21     |
| L:  | 59     |
| L1: | 31     |
| M:  | 69     |
| T:  | 2,5    |