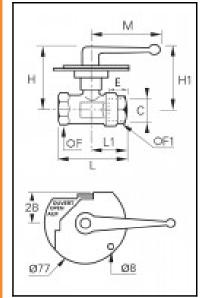

## Details

| C:<br>E:                         | G3/8"                      |
|----------------------------------|----------------------------|
|                                  | 12                         |
| F:                               | 24                         |
| F1:                              | 24                         |
| H:                               | 60                         |
| H1:                              | 55                         |
| L:                               | 59                         |
| L1:                              | 31                         |
| M:                               | 69                         |
| Bore in mm:                      | 10                         |
| Maximum working pressure in bar: | 40                         |
| Material lock plate:             | Galvanized steel           |
| Material seal:                   | NBR                        |
| Material body:                   | Brass nickel plated        |
| Material seat seal:              | NBR                        |
| Material lever:                  | Zamac                      |
| Material stem:                   | Brass, Brass nickel plated |
| Material plug sockets O-ring:    | NBR                        |
| min. temperature in °C:          | -40                        |
| max. temperature in °C:          | 80                         |
| RoHS compliant:                  | Yes                        |
| Weight in kg:                    | 0,46                       |

## **Dimensions**

|                | LO O VOIL |
|----------------|-----------|
| C:             | G3/8"     |
| E:             | 12        |
| C:<br>E:<br>F: | 24<br>24  |
| F1:            | 24        |
| H:             | 60        |
| H1:            | 55        |
| L:             | 59        |
| L1:            | 31        |
| M:             | 69        |