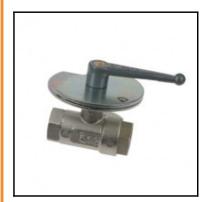

## Description

Ball valves Brass, 2/2-way ball valve, lockable, Brass nickel plated, NW 10, G3/8

In-line ball valve for opening and closing a fluid system. It is possible to add a padlock for securing the ball valve and thus preventing potentially dangerous, unwanted operation.

- full flow

- optimum sealing due to compensating O rings
- excellent resistance to scaling due to ball seal configuration