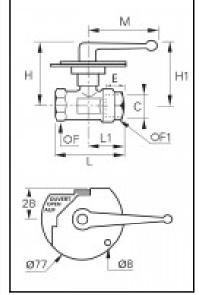

## Details

| C:                               | G1/8"                      |
|----------------------------------|----------------------------|
| E:                               | 8                          |
| F:                               | 19                         |
| F1:                              | 19                         |
| H:                               | 59                         |
| H1:                              | 54                         |
| L:                               | 51                         |
| L1:                              | 27                         |
| M:                               | 69                         |
| Bore in mm:                      | 4                          |
| Maximum working pressure in bar: | 40                         |
| Material lock plate:             | Galvanized steel           |
| Material seal:                   | NBR                        |
| Material body:                   | Brass nickel plated        |
| Material seat seal:              | NBR                        |
| Material lever:                  | Zamac                      |
| Material stem:                   | Brass, Brass nickel plated |
| Material plug sockets O-ring:    | NBR                        |
| min. temperature in °C:          | -40                        |
| max. temperature in °C:          | 80                         |
| RoHS compliant:                  | Yes                        |
| Weight in kg:                    | 0,415                      |

## Dimensions

| C:  | G1/8" |
|-----|-------|
| E:  | 8     |
| F:  | 19    |
| F1: | 19    |
| H:  | 59    |
| H1: | 54    |
| L:  | 51    |
| L1: | 27    |
| M:  | 69    |