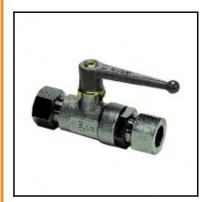

## Description

Ball valves Brass, 2/2-way ball valve with compression fitting, Brass nickel plated, NW 10, for tube 12 mm

In-line ball valve for closing fluid systems with a simple quarter turn of the handle. - suitable for use with steel tube - full flow

- optimum sealing due to compensating O rings
- excellent resistance to scaling due to ball seal configuration.