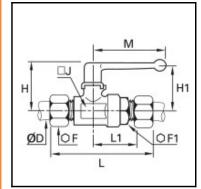

## **Details**

| ØD:                              | 12 mm                      |
|----------------------------------|----------------------------|
| F:                               | 22                         |
| F1:                              | 24                         |
| H:                               | 45                         |
| H1:                              | 43                         |
| J:                               | 24                         |
| L:                               | 86                         |
| L1:                              | 36                         |
| M:                               | 69                         |
| Bore in mm:                      | 10                         |
| Maximum working pressure in bar: | 40                         |
| Material seal:                   | NBR                        |
| Material body:                   | Brass nickel plated        |
| Material gripping ring:          | Brass                      |
| Material seat seal:              | NBR                        |
| Material lever:                  | Zamac                      |
| Material stem:                   | Brass, Brass nickel plated |
| Material plug sockets O-ring:    | NBR                        |
| Material union nut:              | Brass nickel plated        |
| min. temperature in °C:          | -40                        |
| max. temperature in °C:          | 80                         |
| RoHS compliant:                  | Yes                        |
| Weight in kg:                    | 0,308                      |

## **Dimensions**

| ØD:       | 12 mm    |
|-----------|----------|
| ØD:<br>F: | 22       |
| F1:       | 24       |
| H:        | 45       |
| H1:       | 43       |
| J:        | 24       |
| L:        | 86       |
| L1:       | 36<br>69 |
| M:        | 69       |