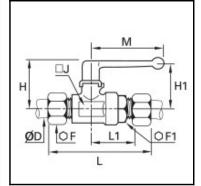

## Details

| ØD:                              | 8 mm                       |
|----------------------------------|----------------------------|
| F:                               | 14                         |
| F1:                              | 19                         |
| H:                               | 38                         |
| H1:                              | 31                         |
| J:                               | 19                         |
| L:                               | 74                         |
| L1:                              | 30                         |
| M:                               | 48                         |
| Bore in mm:                      | 6                          |
| Maximum working pressure in bar: | 40                         |
| Material seal:                   | NBR                        |
| Material body:                   | Brass nickel plated        |
| Material gripping ring:          | Brass                      |
| Material seat seal:              | NBR                        |
| Material lever:                  | Zamac                      |
| Material stem:                   | Brass, Brass nickel plated |
| Material plug sockets O-ring:    | NBR                        |
| Material union nut:              | Brass nickel plated        |
| min. temperature in °C:          | -40                        |
| max. temperature in °C:          | 80                         |
| RoHS compliant:                  | Yes                        |
| Weight in kg:                    | 0,18                       |

## Dimensions

| ØD: | 8 mm |
|-----|------|
| F:  | 14   |
| F1: | 19   |
| H:  | 38   |
| H1: | 31   |
| J:  | 19   |
| L:  | 74   |
| L1: | 30   |
| M:  | 48   |