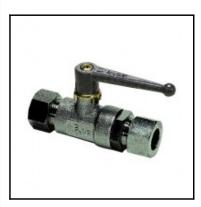

## Description

Ball valves Brass, 2/2-way ball valve with compression fitting, Brass nickel plated, NW 6, for tube 8 mm

In-line ball valve for closing fluid systems with a simple quarter turn of the handle. - suitable for use with steel tube - full flow

- optimum sealing due to compensating O rings
- excellent resistance to scaling due to ball seal configuration.