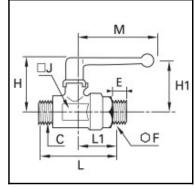

| C:                               | G3/4"                      |
|----------------------------------|----------------------------|
| E:                               | 12                         |
| F:                               | 38                         |
| H:                               | 63                         |
| H1:                              | 54                         |
| J:                               | 39                         |
| L:                               | 90                         |
| L1:                              | 50                         |
| M:                               | 108                        |
| Bore in mm:                      | 18                         |
| Maximum working pressure in bar: | 40                         |
| Material seal:                   | NBR                        |
| Material body:                   | Brass nickel plated        |
| Material seat seal:              | NBR                        |
| Material lever:                  | Zamac                      |
| Material stem:                   | Brass, Brass nickel plated |
| Material plug sockets O-ring:    | NBR                        |
| min. temperature in °C:          | -40                        |
| max. temperature in °C:          | 80                         |
| RoHS compliant:                  | Yes                        |
| Weight in kg:                    | 0,714                      |

## **Dimensions**

| C:             | G3/4" |
|----------------|-------|
| E:             | 12    |
| C:<br>E:<br>F: | 38    |
| H:             | 63    |
| H1:            | 54    |
| J:             | 39    |
| L:             | 90    |
| L1:            | 50    |
| M:             | 108   |