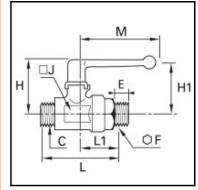

| C:                               | G1/4"                      |
|----------------------------------|----------------------------|
| E:<br>F:                         | 9                          |
| F:                               | 19                         |
| H:                               | 38                         |
| H1:                              | 31                         |
| J:                               | 19                         |
| L:                               | 60                         |
| L1:                              | 36                         |
| M:                               | 48                         |
| Bore in mm:                      | 7                          |
| Maximum working pressure in bar: | 40                         |
| Material seal:                   | NBR                        |
| Material body:                   | Brass nickel plated        |
| Material seat seal:              | NBR                        |
| Material lever:                  | Zamac                      |
| Material stem:                   | Brass, Brass nickel plated |
| Material plug sockets O-ring:    | NBR                        |
| min. temperature in °C:          | -40                        |
| max. temperature in °C:          | 80                         |
| RoHS compliant:                  | Yes                        |
| Weight in kg:                    | 0,166                      |

## **Dimensions**

| C:                   | G1/4" |
|----------------------|-------|
| E:                   | 9     |
| C:<br>E:<br>F:<br>H: | 19    |
|                      | 38    |
| H1:                  | 31    |
| J:                   | 19    |
|                      | 60    |
| L1:                  | 36    |
| M:                   | 48    |