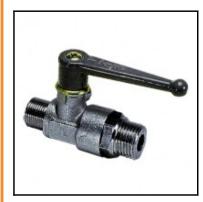

## Description

Ball valves Brass, 2/2-way ball valve, Brass nickel plated, NW 7, G1/4

In-line ball valve for closing fluid systems with a simple quarter turn of the handle.

- full flow optimum sealing due to compensating O rings
- excellent resistance to scaling due to ball seal configuration.