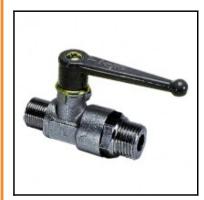

## Description

Ball valves Brass, 2/2-way ball valve, Brass nickel plated, NW 4, G1/8

In-line ball valve for closing fluid systems with a simple quarter turn of the handle.

- full flow optimum sealing due to compensating O rings
- excellent resistance to scaling due to ball seal configuration.