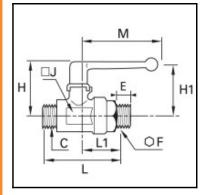

| C:                               | G1/8"                      |
|----------------------------------|----------------------------|
| C:<br>E:<br>F:                   | 7                          |
| F:                               | 14                         |
| H:                               | 35                         |
| H1:                              | 29                         |
| J:                               | 14                         |
| L:                               | 45                         |
| L1:                              | 25                         |
| M:                               | 48                         |
| Bore in mm:                      | 4                          |
| Maximum working pressure in bar: | 40                         |
| Material seal:                   | NBR                        |
| Material body:                   | Brass nickel plated        |
| Material seat seal:              | NBR                        |
| Material lever:                  | Zamac                      |
| Material stem:                   | Brass, Brass nickel plated |
| Material plug sockets O-ring:    | NBR                        |
| min. temperature in °C:          | -40                        |
| max. temperature in °C:          | 80                         |
| RoHS compliant:                  | Yes                        |
| Weight in kg:                    | 0,094                      |

## **Dimensions**

| C:       | G1/8" |
|----------|-------|
| C:<br>E: | 7     |
| F:       | 14    |
| H:       | 35    |
| H1:      | 29    |
| J:       | 14    |
| L:       | 45    |
| L1:      | 25    |
| M:       | 48    |