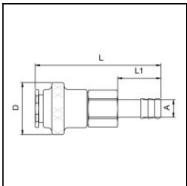

## Description

Quick coupling safety double shut-off, hose barb 13mm (1/2), nominal diameter 7,4, <35 bar, brass nickel plated, seal NBR

35 bar (Brass-Version) 70 bar (with steel body and steel sleeve) maximum static working pressure with safety factor 4 to 1.