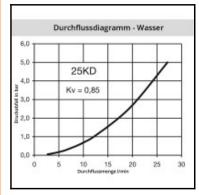

## Datasheet of 25KDTF13BPN Quick coupling with hose barb N D U S











## Description

Quick coupling safety double shut-off, hose barb 13mm (1/2), nominal diameter 7,4, <35 bar, brass nickel plated, seal NBR

35 bar (Brass-Version) 70 bar (with steel body and steel sleeve) maximum static working pressure with safety factor 4 to 1.

## Details

| Series         25           Bore in mm:         7,4           Bore in mm:         7,4           Bore area in mm?:         43           Advantages:         Handy sleeve for optimum operation even with gloves.           Working pressure:         35 bar maximum static working pressure with safety factor 4 to 1.           20°C up to +100°C (NBR) 40°C up to +120/150°C (EPDM) -15°C up to +200°C (FKM) 0°C up to +316°C (FFKM) depending on the medium.           Shut-Off:         Quick coupling Safety (double shut-off)