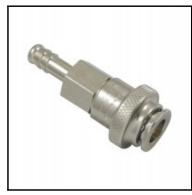

## Description

Quick coupling safety double shut-off, hose barb 13mm (1/2), nominal diameter 7,4, <35 bar, brass nickel plated, seal NBR

35 bar (Brass-Version) 70 bar (with steel body and steel sleeve) maximum static working pressure with safety factor 4 to 1.