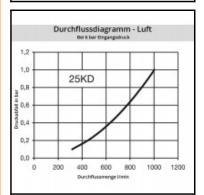

## Datasheet of 25KDTF13BPN Quick coupling with hose barb N D U S











## Description

Quick coupling safety double shut-off, hose barb 13mm (1/2), nominal diameter 7,4, <35 bar, brass nickel plated, seal NBR

35 bar (Brass-Version) 70 bar (with steel body and steel sleeve) maximum static working pressure with safety factor 4 to 1.

## Details

| Series         25           Bore in mm:         7,4           Bore in mm:         7,4           Bore area in mm?:         43           Advantages:         Handy sleeve for optimum operation even with gloves.           Working pressure:         35 bar maximum static working pressure with safety factor 4 to 1.           20°C up to +100°C (NBR) 40°C up to +120/150°C (EPDM) -15°C up to +200°C (FKM) 0°C up to +316°C (FFKM) depending on the medium.           Shut-Off:         Quick coupling Safety (double shut-off)