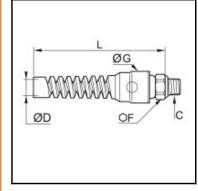

## Details

| ØD:                              | 12 mm               |
|----------------------------------|---------------------|
| C:                               | R3/8"               |
| F:                               | 20                  |
| G:                               | 29,5                |
| L:                               | 126                 |
| Maximum working pressure in bar: | 20                  |
| Material seal:                   | NBR                 |
| Material spring:                 | Engineered polymer  |
| Material body:                   | Brass nickel plated |
| Material toothed washer:         | Stainless steel     |
| min. temperature in °C:          | -20                 |
| max. temperature in °C:          | 60                  |
| RoHS compliant:                  | Yes                 |
| Weight in kg:                    | 0,09                |

## **Dimensions**

| ØD: | 12 mm |
|-----|-------|
| C:  | R3/8" |
| F:  | 20    |
| G:  | 29,5  |
| L:  | 126   |