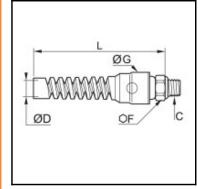

## Details

| ØD:                              | 8 mm                |
|----------------------------------|---------------------|
| C:                               | R1/4"               |
| F:                               | 14                  |
| G:                               | 24                  |
| L:                               | 104,5               |
| Maximum working pressure in bar: | 20                  |
| Material seal:                   | NBR                 |
| Material spring:                 | Engineered polymer  |
| Material body:                   | Brass nickel plated |
| Material toothed washer:         | Stainless steel     |
| min. temperature in °C:          | -20                 |
| max. temperature in °C:          | 60                  |
| RoHS compliant:                  | Yes                 |
| Weight in kg:                    | 0,055               |

## **Dimensions**

| ØD: | 8 mm  |
|-----|-------|
| C:  | R1/4" |
| F:  | 14    |
| G:  | 24    |
| L:  | 104,5 |