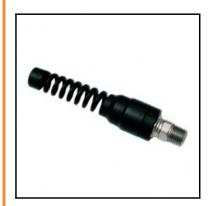

## Description

Push-in-Fitting with protection spring, 8 mm - R1/4

Guarantees long-term connection thanks to the retention of the tube by the protection ring. Enables tube length adjustment or disconnection without thread disassembly thanks to the push-in connection design of the protection spring.