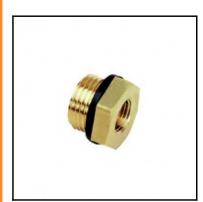

## Description

Fittings Brass, Reducer, male to female, G1/2 - G3/8

Male to female reducer. Available in 1/8 to 3/4 ID.