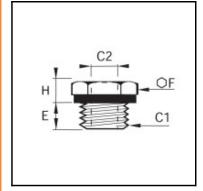

## Details

| C1:                              | G1/2"              |  |
|----------------------------------|--------------------|--|
| C2:                              | G3/8"              |  |
| E:                               | 11                 |  |
| F:                               | 24                 |  |
| H:                               | 10                 |  |
| Maximum working pressure in bar: | 250                |  |
| Material seal ring:              | Engineered polymer |  |
| Material seal:                   | Engineered polymer |  |
| Material body:                   | Brass              |  |
| min. temperature in °C:          | -20                |  |
| max. temperature in °C:          | 80                 |  |
| RoHS compliant:                  | Yes                |  |
| Weight in kg:                    | 0,029              |  |

## Dimensions

| C1: | G1/2" |
|-----|-------|
| C2: | G3/8" |
| E:  | 11    |
| F:  | 24    |
| H:  | 10    |