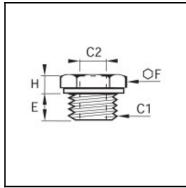

## Details

| C1:                              | G1/2"                          |
|----------------------------------|--------------------------------|
| C2:                              | G1/8"                          |
| E:                               | 12                             |
| F:                               | 24                             |
| H:                               | 7,5                            |
| Maximum working pressure in bar: | 250                            |
| Material seal ring:              | Galvanized steel with NBR seal |
| Material body:                   | Brass                          |
| min. temperature in °C:          | -20                            |
| max. temperature in °C:          | 80                             |
| RoHS compliant:                  | Yes                            |
| Weight in kg:                    | 0,053                          |

## Dimensions

| C1: | G1/2" |
|-----|-------|
| C2: | G1/8" |
| E:  | 12    |
| F:  | 24    |
| H:  | 7,5   |