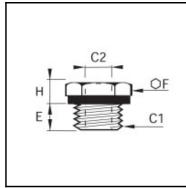

## Details

| C1:                              | G1/2"              |
|----------------------------------|--------------------|
| C2:                              | G1/8"              |
| E:                               | 11                 |
| F:                               | 24                 |
| H:                               | 10                 |
| Maximum working pressure in bar: | 250                |
| Material seal ring:              | Engineered polymer |
| Material seal:                   | Engineered polymer |
| Material body:                   | Brass              |
| min. temperature in °C:          | -20                |
| max. temperature in °C:          | 80                 |
| RoHS compliant:                  | Yes                |
| Weight in kg:                    | 0,051              |

## **Dimensions**

| C1: | G1/2" |
|-----|-------|
| C2: | G1/8" |
| E:  | 11    |
| F:  | 24    |
| H:  | 10    |