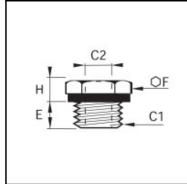

## Details

| C1:                              | G3/8"              |
|----------------------------------|--------------------|
| C2:                              | G1/4"              |
| E:                               | 9                  |
| F:                               | 19                 |
| H:                               | 6                  |
| Maximum working pressure in bar: | 250                |
| Material seal ring:              | Engineered polymer |
| Material seal:                   | Engineered polymer |
| Material body:                   | Brass              |
| min. temperature in °C:          | -20                |
| max. temperature in °C:          | 80                 |
| RoHS compliant:                  | Yes                |
| Weight in kg:                    | 0,012              |

## **Dimensions**

| C1: | G3/8" |
|-----|-------|
| C2: | G1/4" |
| E:  | 9     |
| F:  | 19    |
| H:  | 6     |