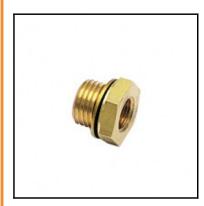

## Description

Fittings Brass, Reducer, male to female, G3/8 - G1/8

Male to female reducer. Available in 1/8 to 3/4 ID.