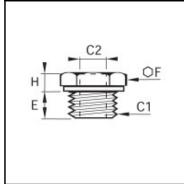

## Details

| C1:                              | G3/8"                          |
|----------------------------------|--------------------------------|
| C2:                              | G1/8"                          |
| E:                               | 10                             |
| F:                               | 19                             |
| H:                               | 5                              |
| Maximum working pressure in bar: | 250                            |
| Material seal ring:              | Galvanized steel with NBR seal |
| Material body:                   | Brass                          |
| min. temperature in °C:          | -20                            |
| max. temperature in °C:          | 80                             |
| RoHS compliant:                  | Yes                            |
| Weight in kg:                    | 0,02                           |

## Dimensions

| C1: | G3/8" |
|-----|-------|
| C2: | G1/8" |
| E:  | 10    |
| F:  | 19    |
| H:  | 5     |