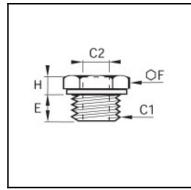

## Details

| C1:                              | G1/4"                          |
|----------------------------------|--------------------------------|
| C2:                              | M5x0,8                         |
| E:                               | 8                              |
| F:                               | 17                             |
| H:                               | 5                              |
| Maximum working pressure in bar: | 250                            |
| Material seal ring:              | Galvanized steel with NBR seal |
| Material body:                   | Brass                          |
| min. temperature in °C:          | -20                            |
| max. temperature in °C:          | 80                             |
| RoHS compliant:                  | Yes                            |
| Weight in kg:                    | 0,018                          |

## Dimensions

| C1: | G1/4"  |
|-----|--------|
| C2: | M5x0,8 |
| E:  | 8      |
| F:  | 17     |
| H:  | 5      |