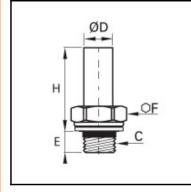

## Details

| ØD:                              | 28 mm                          |
|----------------------------------|--------------------------------|
| C:                               | G1"                            |
| E:                               | 16,5                           |
| F:                               | 41                             |
| H:                               | 42,5                           |
| Maximum working pressure in bar: | 550                            |
| Material seal ring:              | Galvanized steel with NBR seal |
| Material body:                   | Brass                          |
| min. temperature in °C:          | -60                            |
| max. temperature in °C:          | 250                            |
| RoHS compliant:                  | Yes                            |
| Weight in kg:                    | 0,148                          |

## Dimensions

| ØD: | 28 mm |
|-----|-------|
| C:  | G1"   |
| E:  | 16,5  |
| F:  | 41    |
| H:  | 42,5  |