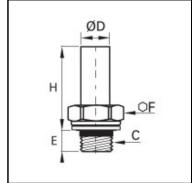

## Details

| ØD:                              | 22 mm                          |
|----------------------------------|--------------------------------|
| C:                               | G1"                            |
| E:                               | 16,5                           |
| F:                               | 41                             |
| H:                               | 38                             |
| Maximum working pressure in bar: | 550                            |
| Material seal ring:              | Galvanized steel with NBR seal |
| Material body:                   | Brass                          |
| min. temperature in °C:          | -60                            |
| max. temperature in °C:          | 250                            |
| RoHS compliant:                  | Yes                            |
| Weight in kg:                    | 0,123                          |

## Dimensions

| ØD: | 22 mm |
|-----|-------|
| C:  | G1"   |
| E:  | 16,5  |
| F:  | 41    |
| H:  | 38    |