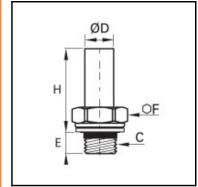

## Details

| ØD:                              | 22 mm                          |
|----------------------------------|--------------------------------|
| C:                               | G3/4"                          |
| E:                               | 14                             |
| F:                               | 32                             |
| H:                               | 36,5                           |
| Maximum working pressure in bar: | 550                            |
| Material seal ring:              | Galvanized steel with NBR seal |
| Material body:                   | Brass                          |
| min. temperature in °C:          | -60                            |
| max. temperature in °C:          | 250                            |
| RoHS compliant:                  | Yes                            |
| Weight in kg:                    | 0,082                          |

## Dimensions

| ØD: | 22 mm |
|-----|-------|
| C:  | G3/4" |
| E:  | 14    |
| F:  | 32    |
| H:  | 36,5  |