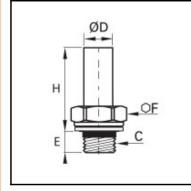

## Details

| ØD:                              | 18 mm                          |
|----------------------------------|--------------------------------|
| C:                               | G3/4"                          |
| E:                               | 14                             |
| F:                               | 32                             |
| H:                               | 34,5                           |
| Maximum working pressure in bar: | 550                            |
| Material seal ring:              | Galvanized steel with NBR seal |
| Material body:                   | Brass                          |
| min. temperature in °C:          | -60                            |
| max. temperature in °C:          | 250                            |
| RoHS compliant:                  | Yes                            |
| Weight in kg:                    | 0,084                          |

## Dimensions

| ØD: | 18 mm |
|-----|-------|
| C:  | G3/4" |
| E:  | 14    |
| F:  | 32    |
| H:  | 34,5  |