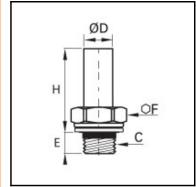

## Details

| ØD:                              | 18 mm                          |
|----------------------------------|--------------------------------|
| C:                               | G1/2"                          |
| E:                               | 27                             |
| F:                               | 27                             |
| H:                               | 33,5                           |
| Maximum working pressure in bar: | 550                            |
| Material seal ring:              | Galvanized steel with NBR seal |
| Material body:                   | Brass                          |
| min. temperature in °C:          | -60                            |
| max. temperature in °C:          | 250                            |
| RoHS compliant:                  | Yes                            |
| Weight in kg:                    | 0,052                          |

## **Dimensions**

| ØD: | 18 mm |
|-----|-------|
| C:  | G1/2" |
| E:  | 27    |
| F:  | 27    |
| H:  | 33,5  |