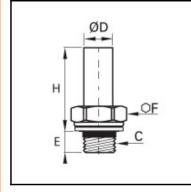

## Details

| ØD:                              | 14 mm                          |
|----------------------------------|--------------------------------|
| C:                               | G1/2"                          |
| E:                               | 27                             |
| F:                               | 27                             |
| H:                               | 31,5                           |
| Maximum working pressure in bar: | 550                            |
| Material seal ring:              | Galvanized steel with NBR seal |
| Material body:                   | Brass                          |
| min. temperature in °C:          | -60                            |
| max. temperature in °C:          | 250                            |
| RoHS compliant:                  | Yes                            |
| Weight in kg:                    | 0,049                          |

## Dimensions

| ØD: | 14 mm |
|-----|-------|
| C:  | G1/2" |
| E:  | 27    |
| F:  | 27    |
| H:  | 31,5  |