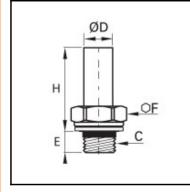

## Details

| ØD:                              | 14 mm                          |
|----------------------------------|--------------------------------|
| C:                               | G3/8"                          |
| E:                               | 12                             |
| F:                               | 22                             |
| H:                               | 30,5                           |
| Maximum working pressure in bar: | 550                            |
| Material seal ring:              | Galvanized steel with NBR seal |
| Material body:                   | Brass                          |
| min. temperature in °C:          | -60                            |
| max. temperature in °C:          | 250                            |
| RoHS compliant:                  | Yes                            |
| Weight in kg:                    | 0,035                          |

## Dimensions

| ØD: | 14 mm |
|-----|-------|
| C:  | G3/8" |
| E:  | 12    |
| F:  | 22    |
| H:  | 30,5  |