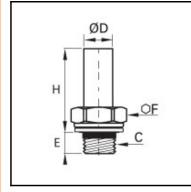

## Details

| ØD:                              | 10 mm                          |
|----------------------------------|--------------------------------|
| C:                               | G1/2"                          |
| E:                               | 27                             |
| F:                               | 27                             |
| H:                               | 30                             |
| Maximum working pressure in bar: | 550                            |
| Material seal ring:              | Galvanized steel with NBR seal |
| Material body:                   | Brass                          |
| min. temperature in °C:          | -60                            |
| max. temperature in °C:          | 250                            |
| RoHS compliant:                  | Yes                            |
| Weight in kg:                    | 0,049                          |

## Dimensions

| ØD: | 10 mm |
|-----|-------|
| C:  | G1/2" |
| E:  | 27    |
| F:  | 27    |
| H:  | 30    |