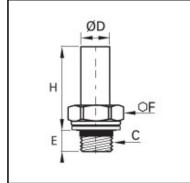

## Details

| ØD:                              | 10 mm                          |
|----------------------------------|--------------------------------|
| C:                               | G3/8"                          |
| E:                               | 12                             |
| F:                               | 22                             |
| H:                               | 29                             |
| Maximum working pressure in bar: | 550                            |
| Material seal ring:              | Galvanized steel with NBR seal |
| Material body:                   | Brass                          |
| min. temperature in °C:          | -60                            |
| max. temperature in °C:          | 250                            |
| RoHS compliant:                  | Yes                            |
| Weight in kg:                    | 0,034                          |

## **Dimensions**

| ØD: | 10 mm |
|-----|-------|
| C:  | G3/8" |
| E:  | 12    |
| F:  | 22    |
| H:  | 29    |