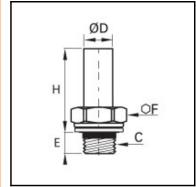

## Details

| ØD:                              | 10 mm                          |
|----------------------------------|--------------------------------|
| C:                               | G1/4"                          |
| E:                               | 9                              |
| F:                               | 17                             |
| H:                               | 28                             |
| Maximum working pressure in bar: | 550                            |
| Material seal ring:              | Galvanized steel with NBR seal |
| Material body:                   | Brass                          |
| min. temperature in °C:          | -60                            |
| max. temperature in °C:          | 250                            |
| RoHS compliant:                  | Yes                            |
| Weight in kg:                    | 0,018                          |

## Dimensions

| ØD: | 10 mm |
|-----|-------|
| C:  | G1/4" |
| E:  | 9     |
| F:  | 17    |
| H:  | 28    |