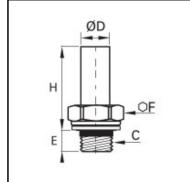

## Details

| ØD:                              | 8 mm                           |
|----------------------------------|--------------------------------|
| C:                               | G3/8"                          |
| E:                               | 12                             |
| F:                               | 22                             |
| H:                               | 26                             |
| Maximum working pressure in bar: | 550                            |
| Material seal ring:              | Galvanized steel with NBR seal |
| Material body:                   | Brass                          |
| min. temperature in °C:          | -60                            |
| max. temperature in °C:          | 250                            |
| RoHS compliant:                  | Yes                            |
| Weight in kg:                    | 0,032                          |

## **Dimensions**

| ØD: | 8 mm  |
|-----|-------|
| C:  | G3/8" |
| E:  | 12    |
| F:  | 22    |
| H:  | 26    |