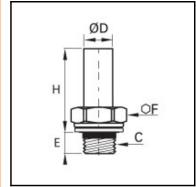

## Details

| ØD:                              | 8 mm                           |
|----------------------------------|--------------------------------|
| C:                               | G1/4"                          |
| E:                               | 9                              |
| F:                               | 17                             |
| H:                               | 25                             |
| Maximum working pressure in bar: | 550                            |
| Material seal ring:              | Galvanized steel with NBR seal |
| Material body:                   | Brass                          |
| min. temperature in °C:          | -60                            |
| max. temperature in °C:          | 250                            |
| RoHS compliant:                  | Yes                            |
| Weight in kg:                    | 0,017                          |

## Dimensions

| ØD: | 8 mm  |
|-----|-------|
| C:  | G1/4" |
| E:  | 9     |
| F:  | 17    |
| H:  | 25    |