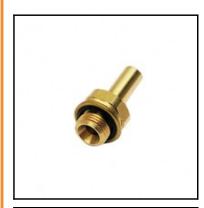

## Datasheet of 0128 08 10 39 Straight stem adaptor

## Description

Compression fittings made of brass, Straight stem adaptor, 8 mm -  ${\rm G1/8}$ 

Male thread straight stem adaptor, with male thread connection. with bi-material seal, ready to use. Available from 4 to 28 mm o.d..