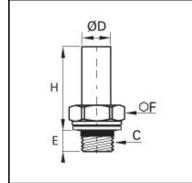

## Details

| ØD:                              | 8 mm                           |
|----------------------------------|--------------------------------|
| C:                               | G1/8"                          |
| E:                               | 7,5                            |
| F:                               | 13                             |
| H:                               | 23                             |
| Maximum working pressure in bar: | 550                            |
| Material seal ring:              | Galvanized steel with NBR seal |
| Material body:                   | Brass                          |
| min. temperature in °C:          | -60                            |
| max. temperature in °C:          | 250                            |
| RoHS compliant:                  | Yes                            |
| Weight in kg:                    | 0,01                           |

## Dimensions

| ØD: | 8 mm  |
|-----|-------|
| C:  | G1/8" |
| E:  | 7,5   |
| F:  | 13    |
| H:  | 23    |