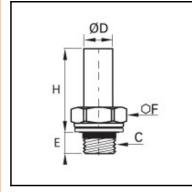

## Details

| ØD:                              | 6 mm                           |
|----------------------------------|--------------------------------|
| C:                               | G1/4"                          |
| E:                               | 9                              |
| F:                               | 17                             |
| H:                               | 23                             |
| Maximum working pressure in bar: | 550                            |
| Material seal ring:              | Galvanized steel with NBR seal |
| Material body:                   | Brass                          |
| min. temperature in °C:          | -60                            |
| max. temperature in °C:          | 250                            |
| RoHS compliant:                  | Yes                            |
| Weight in kg:                    | 0,016                          |

## Dimensions

| ØD: | 6 mm  |
|-----|-------|
| C:  | G1/4" |
| E:  | 9     |
| F:  | 17    |
| H:  | 23    |