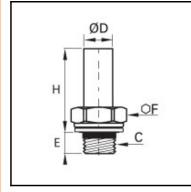

## Details

| ØD:                              | 6 mm                           |
|----------------------------------|--------------------------------|
| C:                               | G1/8"                          |
| E:                               | 7,5                            |
| F:                               | 13                             |
| H:                               | 21                             |
| Maximum working pressure in bar: | 550                            |
| Material seal ring:              | Galvanized steel with NBR seal |
| Material body:                   | Brass                          |
| min. temperature in °C:          | -60                            |
| max. temperature in °C:          | 250                            |
| RoHS compliant:                  | Yes                            |
| Weight in kg:                    | 0,01                           |

## Dimensions

| ØD: | 6 mm  |
|-----|-------|
| C:  | G1/8" |
| E:  | 7,5   |
| F:  | 13    |
| H:  | 21    |