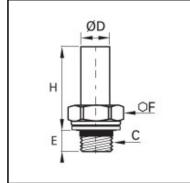

## Details

| ØD:                              | 4 mm                           |
|----------------------------------|--------------------------------|
| C:                               | G1/4"                          |
| E:                               | 9                              |
| F:                               | 17                             |
| H:                               | 22                             |
| Maximum working pressure in bar: | 550                            |
| Material seal ring:              | Galvanized steel with NBR seal |
| Material body:                   | Brass                          |
| min. temperature in °C:          | -60                            |
| max. temperature in °C:          | 250                            |
| RoHS compliant:                  | Yes                            |
| Weight in kg:                    | 0,015                          |

## **Dimensions**

| ØD: | 4 mm  |
|-----|-------|
| C:  | G1/4" |
| E:  | 9     |
| F:  | 17    |
| H:  | 22    |