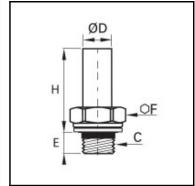

## Details

| ØD:                              | 4 mm                           |
|----------------------------------|--------------------------------|
| C:                               | G1/8"                          |
| E:                               | 7,5                            |
| F:                               | 13                             |
| H:                               | 20                             |
| Maximum working pressure in bar: | 550                            |
| Material seal ring:              | Galvanized steel with NBR seal |
| Material body:                   | Brass                          |
| min. temperature in °C:          | -60                            |
| max. temperature in °C:          | 250                            |
| RoHS compliant:                  | Yes                            |
| Weight in kg:                    | 0,009                          |

## **Dimensions**

| ØD: | 4 mm  |
|-----|-------|
| C:  | G1/8" |
| E:  | 7,5   |
| F:  | 13    |
| H:  | 20    |