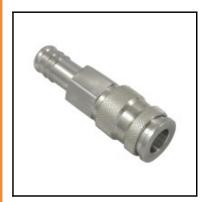

## Description

Quick coupling double shut-off, hose barb 13mm (1/2), nominal diameter 7,4, <35 bar, stainless steel AISI 316 L, seal FKM

Universal industrial coupling with standard European profile for use with gaseous, liquid and aggressive medio. Coupling system with single-hand operation. UltraFlo valve for optimum flow and low pressure drop. The series stands out for its robust design and long service life even with the harshest use. The collar design minimises damage to the valve body.