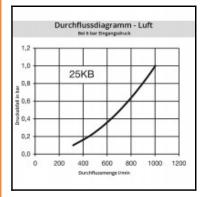

## **Details**

| Sore in mm:  30re area in mm?  42  Advantages:  One-hand operation. Robust structure. UltraFlo valve. The collar design minimises damage to the valve body. 35 bar maximum static working pressure with safety factor 4 to 1.  42°C up to +100°C (NBR) -40°C up to +120/150°C (EPDM) -15°C up to +220°C (FKM) depending on the medium.  8hut-Off:  Quick coupling Double Shut-Off  Connection:  Hose barb 13mm LW(1/2")  Connection type:  Hose barb 13mm LW(1/2")  Connection type:  Hose barb 13mm LW(1/2")  Material description:  Stainless steel AISI 316 L  stainless steel 1,4404  Seal description:  Surface:  blank finish  Material connection:  Stainless steel AISI 316 L  stainless s | Series:                                   | 25                                                                                                          |
|--------------------------------------------------------------------------------------------------------------------------------------------------------------------------------------------------------------------------------------------------------------------------------------------------------------------------------------------------------------------------------------------------------------------------------------------------------------------------------------------------------------------------------------------------------------------------------------------------------------------------------------------------------------------------------------------------------------------------------------------------------------------------------------------------------------------------------------------------------------------------------------------------------------------------------------------------------------------------------------------------------------------------------------------------------------------------------------------------------------------------------------------------------------------------------------------------------------------------------------------------------------------------------------------------------------------------------------------------------------------------------------------------------------------------------------------------------------------------------------------------------------------------------------------------------------------------------------------------------------------------------------------------------------------------------------------------------------------------------------------------------------------------------------------------------------------------------------------------------------------------------------------------------------------------------------------------------------------------------------------------------------------------------------------------------------------------------------------------------------------------------|-------------------------------------------|-------------------------------------------------------------------------------------------------------------|
| Advantages:  Advantages:  Done-hand operation. Robust structure. UltraFio valve. The collar design minimises damage to the valve body. 35 bar maximum static working pressure with safety factor 4 to 1.  20°C up to +100°C (NBR), -40°C up to +120/150°C (EPDM) -15°C up to +200°C (FKM) depending on the medium.  Shut-Off:  Quick coupling Double Shut-Off Hose barb 13mm LW(1/2") Hose barb 14mm LW(1/2") Hose barb 13mm L | Series long:                              | 25KB                                                                                                        |
| Advantages:  One-hand operation. Robust structure. UltraFlo valve. The collar design minimises damage to the valve body.  35 bar maximum static working pressure with safety factor 4 to 1.  -20°C up to +100°C (NBR) -40°C up to +120/150°C (EPDM) -15°C up to +200°C (FKM) depending on the medium.  Shut-Off:  Ounick coupling Double Shut-Off  Connection:  Hose barb 13mm LW(1/2")  Connection description:  Hose barb 13mm LW(1/2")  Connection type:  Hose barb 13mm LW(1/2")  Hose barb 13mm LW(1/2")  Connection type:  Waterial:  stainless steel AISI 316 L  stainless steel 1,4404  Seal description:  Surface:  blank finish  Material valve body:  stainless steel AISI 316 L  stain | Bore in mm:                               | 7,4                                                                                                         |
| Advantages: The collar design minimises damage to the valve body. 35 bar maximum static working pressure with safety factor 4 to 1.  20°C up to +100°C (NBR) -40°C up to +120/150°C (EPDM) -15°C up to +200°C (FKM) depending on the medium.  Shut-Off: Quick coupling Double Shut-Off Connection: Hose barb 13mm LW(1/2") Connection description: Hose barb 13mm LW(1/2") Connection type: Hose barb 13mm LW(1/2") Material: stainless steel AISI 316 L stainless st | Bore area in mm <sup>2</sup> :            | 42                                                                                                          |
| factor 4 to 1.                                                                                                                                                                                                                                                                                                                                                                                                                                                                                                                                                                                                                                                                                                                                                                                                                                                                                                                                                                                                                                                                                                                                                                                                                                                                                                                                                                                                                                                                                                                                                                                                                                                                                                                                                                                                                                                                                                                                                                                                                                                                                                                 | Advantages:                               | One-hand operation. Robust structure. UltraFlo valve. The collar design minimises damage to the valve body. |
| Morking temperature: Shut-Off: Quick coupling Double Shut-Off Donnection: Hose barb 13mm LW(1/2") Hose | Working pressure:                         |                                                                                                             |
| Connection:  Hose barb 13mm LW(1/2")  Connection description:  Hose barb 13mm LW(1/2")  Hose land 14mu Lan | Working temperature:                      | (EPDM) -15°C up to +200°C (FKM) depending on the                                                            |
| Connection description:  Connection type:  Hose barb 13mm LW(1/2")  Connection type:  Hose barb 13mm LW(1/2")  Hose barb 14md LSI 316 L  Hose barb 14md LSI 316 L  Hose late IASI | Shut-Off:                                 | Quick coupling Double Shut-Off                                                                              |
| Connection type: Material: Material: Material: Material description: Seal description: Surface: Dlank finish Material connection: Material valve body: Material valve body: Material seleve: Material sleeve: Material sleeve: Material sleeve: Material sleeve: Material sleeve: Material sleeve: Material spring snap ring: Material spring snap ring: Material spring snap ring: Material spring snap ring: Material seleve: Material seleve | Connection:                               | Hose barb 13mm LW(1/2")                                                                                     |
| Material: stainless steel AISI 316 L Material description: stainless steel 1.4404  Seal description: Fluororubber  Surface: blank finish  Material connection: stainless steel AISI 316 L Material valve body: stainless steel AISI 316 L Material valve body: stainless steel AISI 316 L Material sleeve: stainless steel AISI 316 L Material spring snap ring: Stainless steel AISI 316 L Material spring snap ring: Stainless steel AISI 316 L Material spring snap ring: Stainless steel AISI 316 L Material spring snap ring: Stainless steel AISI 316 L Material spring snap ring: Stainless steel AISI 316 L Material palls/pins: Stainless steel AISI 316 M Material balls/pins: Stainless steel AISI 316 M Material seal: Viton®  Meight in kg: 0,1  Self-venting coupling: No Safety locking system: No Single-hand operation: Yes  Invo-hand operation: Yes  Invo-hand operation: No  Julitar-FLO-valve: No  Julitar-FLO-valve: No Mater-resistant: No  No Mater-resistant: No Plat-sealing: No  Solitable breath / respiratory protection: No  Pressure eliminator: No  Pressure eliminator: No  Pressure eliminator: No  Pressure eliminator: Yes  Standard product: No                                                                                                                                                                                                                                                                                                                                                                                                                                                                                                                                                                                                                                                                                                                                                                                                                                                                                                                                           | Connection description:                   | Hose barb 13mm LW(1/2")                                                                                     |
| Material description: Seal description: Fluororubber Surface: blank finish Material connection: Material valve body: Material sleeve: Material sleeve: Material spring snap ring: Material spring spring: Molaterial spring: Material spring: Molaterial spring: Material spring: Molaterial spring: Material spri | Connection type:                          | Hose barb                                                                                                   |
| Seal description: Surface: Sur | Material:                                 | stainless steel AISI 316 L                                                                                  |
| Burface:  Material connection:  Material valve body:  Material sleeve:  Material sleeve:  Material spring snap ring:  Material selik stainless steel AISI 316 L  Material spring snap ring:  Material steel AISI 316 L  Material spring snap ring:  Material steel AISI 316 L  Material spring snap ring:  Material selik spring:  Material seal:  Meight in kg:  Meight in kg:  Mo  Safety locking system:  No  Single-hand operation:  Mo  Pressure sliminstor:  No  Mo  Material seal:  No  No  Mo  Mo  Mo  Mo  Mo  Mo  Mo  Mo                                                                                                                                                                                                                                                                                                                                                                                                                                                                                                                                                                                                                                                                                                                                                                                                                                                                                                                                                                                                                                                                                                                                                                                                                                                                                                                                                                                                                                                                                                                                                                                              | Material description:                     | stainless steel 1.4404                                                                                      |
| Material connection:  Material valve body:  Material valve body:  Material sleeve:  Material spring snap ring:  Material spring snap ring:  Material balls/pins:  Material balls/pins:  Material seal:  Motion®  Meight in kg:  O,1  Self-venting coupling:  No  Single-hand operation:  Moesingle-hand operation:  Moesingle-hand operation:  Moesingle-hand operation:  Moesingle-hand operation:  Moesingle-hand operation:  No  Pressure eliminator:  No  No  Pressure eliminator:  No  Pressure eliminator:  No  No  No  No  No  No  No  No  No  N                                                                                                                                                                                                                                                                                                                                                                                                    | Seal description:                         | Fluororubber                                                                                                |
| Material valve body:  Material sleeve:  Material sleeve:  Material sleeve:  Material sleeve:  Material valve:  Material spring snap ring:  Material balls/pins:  Material balls/pins:  Material seal:  Motion®  Noight in kg:  Motion system:  | Surface:                                  | blank finish                                                                                                |
| Material sleeve:  Material valve:  Material spring snap ring:  Material spring snap ring:  Material balls/pins:  Material seal:  Meight in kg:  Self-venting coupling:  No Safety locking system:  No-hand operation:  Mo-hand operation:  Mo-bin lock:  No  Mo-bin lock:  No  Material seal:  No  Sall locking:  Yes  No  Mo-bin lock:  No  Pressure eliminator:  No  No  Pressure eliminator:  No  No  Pressure eliminator:  No  No  Pressure eliminator:  No  No  No  Pressure eliminator:  No  No  Pressure eliminator:  No  No  No  No  No  No  No  No  No  N                                                                                                                                                                                                                                                                                                                                                                                                                                                                                                                                                                                                                                                                                                                                                                                                           | Material connection:                      | stainless steel AISI 316 L                                                                                  |
| Material valve:  Material spring snap ring:  Material balls/pins:  Material seal:  Meight in kg:  Self-venting coupling:  Single-hand operation:  Mo-hand operation:  Mo-bin lock:  Mo-b | Material valve body:                      | stainless steel AISI 316 L                                                                                  |
| Material spring snap ring:  Material balls/pins:  Material seal:  Meight in kg:  Self-venting coupling:  Mo Single-hand operation:  Mo Sall locking:  Pin lock:  Mo Materialseal:  No  Mo M                                                                                                                                                                                                                                                                                                                                                                                                                                                                                                                                                                                                                                                                                                                                                                                                                                                                                                                                                                                                                                                                                                                                                                                                                                                                                                                                                                                                                                                                                                                                                                                                                                                                                                                                                                                                                                                                                                   | Material sleeve:                          | stainless steel AISI 316 L                                                                                  |
| Material balls/pins:  Material seal:  Weight in kg:  O,1  Self-venting coupling:  No Single-hand operation:  Yes  Fwo-hand operation:  Pin lock:  No  Jitra-FLO-valve:  Accuum suitable:  No  No  No  No  No  No  No  No  No  N                                                                                                                                                                                                                                                                                                                                                                                                                                                                                                                                                                                                                                                                                                                                                                                                                                                                                                                                                                                                                                                                                                                                                                                                                                                                                                                                                                                                                                                                                                                                                                                                                                                                                                                                                                                                                                                                                                | Material valve:                           | stainless steel AISI 316 L                                                                                  |
| Material seal:  Weight in kg:  O,1  Self-venting coupling:  No  Safety locking system:  No  Single-hand operation:  Fivo-hand operation:  Pin lock:  Din lock:  No  Mater-Eo-valve:  Mo  Mater-resistant:  No  Suitable breath / respiratory protection:  Pressure eliminator:  No  Pressure eliminator:  No  Presumatics:  Yes  Standard product:  No  O,1  No  No  No  O,1  No  O,1  No  O,1  No  O,1  No  O,1  O,1  No  O,1  O,1  O,1  O,1  O,1  O,1  O,1  O,                                                                                                                                                                                                                                                                                                                                                                                                                                                                                                                                                                                                                                                                                                                                                                                                                                                                                                                                                                                                                                                                                                                                                                                                                                                                                                                                                                                                                                                                                                                                                                                                                                                               | Material spring snap ring:                | Stainless steel AISI 316Ti                                                                                  |
| Weight in kg: O,1 Self-venting coupling: No Safety locking system: No Single-hand operation: Fivo-hand operation: No Sall locking: Pin lock: No Jitra-FLO-valve: Vacuum suitable: No Water-resistant: No Suitable breath / respiratory protection: No Pressure eliminator: No Pressure eliminator: No Presure: No  | Material balls/pins:                      | Stainless steel AISI 316                                                                                    |
| Self-venting coupling: | Material seal:                            | Viton®                                                                                                      |
| Safety locking system: Single-hand operation: Yes Fwo-hand operation: No Sall locking: Yes Pin lock: No Ultra-FLO-valve: No Vacuum suitable: No Water-resistant: No Suitable breath / respiratory protection: No Pressure eliminator: No Presure in the system of the system | Weight in kg:                             | 0,1                                                                                                         |
| Single-hand operation:  Fwo-hand operation:  Pes  Pin lock:  Pin lock:  Ves  Pin lock:  No  Vacuum suitable:  No  No  Vater-resistant:  No  Suitable breath / respiratory protection:  Pressure eliminator:  Hydraulics:  No  Presumatics:  Yes  Standard product:  No  No  No  No  No  No  No  No  No  N                                                                                                                                                                                                                                                                                                                                                                                                                                                                                                                                                                                                                                                                                                                                                                                                                                                                                                                                                                                                                                                                                                                                                                                                                                                                                                                                                                                                                                                                                                                                                                                                                                                                                                                                                                                                                      | Self-venting coupling:                    | No                                                                                                          |
| Fwo-hand operation:  Ball locking:  Yes  Pin lock:  No  Ultra-FLO-valve:  No  Nater-resistant:  No  Flat-sealing:  Suitable breath / respiratory protection:  Pressure eliminator:  No  Pressure eliminator:  No  Presure teliminator:  No  Presure teliminator:  No  Presure teliminator:  No  No  Presure teliminator:  No  No  No  Presure teliminator:  No  No  No  Presure teliminator:  No  No  No  No  No  No  No  No  No  N                                                                                                                                                                                                                                                                                                                                                                                                                                                                                                                                                                                                                                                                                                                                                                                                                                                                                                                                                                                                                                                                                                                                                                                                                                                                                                                                                                                                                                                                                                                                                                                                                                                                                            | Safety locking system:                    | No                                                                                                          |
| Ball locking:         Yes           Pin lock:         No           Ultra-FLO-valve:         No           //acuum suitable:         No                                                                                                                                                                                                                                                                                                                                                                                                                                                                                                                                                                                                                                                                                                                                                                                                                                                                                                                                                                                                                  | Single-hand operation:                    | Yes                                                                                                         |
| Prin lock:  Prin lock:  No  Pressure eliminator:  No  Presures:  Presure stand:  No  Presure standard product:  No  Presure standard product:  No  Presure standard product:  No                                                                                                                                                                                                                                                                                                                                                                                                                                                                                                                                                                                                                                                                                                                                                                                                                                                                                                                                                                                                                                                                                                                                                                                                                                                                                                                                                                                                                                                                                                                                                                                                                                                                                                                                                                               | Two-hand operation:                       | No                                                                                                          |
| Ultra-FLO-valve:  No  Nacuum suitable:  No  Nater-resistant:  No  Flat-sealing:  Suitable breath / respiratory protection:  No  Pressure eliminator:  No  Phydraulics:  No  Pheumatics:  Yes  Standard product:  No                                                                                                                                                                                                                                                                                                                                                                                                                                                                                                                                                                                                                                                                                                                                                                                                                                                                                                                                                                                                                                                                                                                                                                                                                                                                                                                                                                                                                                                                                                                                                                                                                                                                                                                                                                                                                                                                                                            | Ball locking:                             | Yes                                                                                                         |
| Accuum suitable:  No  Nater-resistant:  No  Flat-sealing:  Suitable breath / respiratory protection:  No  Pressure eliminator:  No  Hydraulics:  No  Pneumatics:  Yes  Standard product:  No                                                                                                                                                                                                                                                                                                                                                                                                                                                                                                                                                                                                                                                                                                                                                                                                                                                                                                                                                                                                                                                                                                                                                                                                                                                                                                                                                                                                                                                                                                                                                                                                                                                                                                                                                                                                                                                                                                                                   | Pin lock:                                 | No                                                                                                          |
| Nater-resistant: No Flat-sealing: Suitable breath / respiratory protection: No Pressure eliminator: No Hydraulics: No Pneumatics: Yes Standard product: No                                                                                                                                                                                                                                                                                                                                                                                                                                                                                                                                                                                                                                                                                                                                                                                                                                                                                                                                                                                                                                                                                                                                                                                                                                                                                                                                                                                                                                                                                                                                                                                                                                                                                                                                                                                                                                                                                                                                                                     | Ultra-FLO-valve:                          | No                                                                                                          |
| Flat-sealing:  Suitable breath / respiratory protection:  Pressure eliminator:  No  Hydraulics:  No  Pneumatics:  Yes  Standard product:  No                                                                                                                                                                                                                                                                                                                                                                                                                                                                                                                                                                                                                                                                                                                                                                                                                                                                                                                                                                                                                                                                                                                                                                                                                                                                                                                                                                                                                                                                                                                                                                                                                                                                                                                                                                                                                                                                                                                                                                                   | Vacuum suitable:                          | No                                                                                                          |
| Suitable breath / respiratory protection:  No Pressure eliminator:  No Hydraulics:  No Pneumatics:  Yes Standard product:  No                                                                                                                                                                                                                                                                                                                                                                                                                                                                                                                                                                                                                                                                                                                                                                                                                                                                                                                                                                                                                                                                                                                                                                                                                                                                                                                                                                                                                                                                                                                                                                                                                                                                                                                                                                                                                                                                                                                                                                                                  | Water-resistant:                          | No                                                                                                          |
| Pressure eliminator: No Hydraulics: No Pneumatics: Yes Standard product: No                                                                                                                                                                                                                                                                                                                                                                                                                                                                                                                                                                                                                                                                                                                                                                                                                                                                                                                                                                                                                                                                                                                                                                                                                                                                                                                                                                                                                                                                                                                                                                                                                                                                                                                                                                                                                                                                                                                                                                                                                                                    | Flat-sealing:                             | No                                                                                                          |
| Hydraulics: No Pneumatics: Yes Standard product: No                                                                                                                                                                                                                                                                                                                                                                                                                                                                                                                                                                                                                                                                                                                                                                                                                                                                                                                                                                                                                                                                                                                                                                                                                                                                                                                                                                                                                                                                                                                                                                                                                                                                                                                                                                                                                                                                                                                                                                                                                                                                            | Suitable breath / respiratory protection: | No                                                                                                          |
| Pneumatics: Yes Standard product: No                                                                                                                                                                                                                                                                                                                                                                                                                                                                                                                                                                                                                                                                                                                                                                                                                                                                                                                                                                                                                                                                                                                                                                                                                                                                                                                                                                                                                                                                                                                                                                                                                                                                                                                                                                                                                                                                                                                                                                                                                                                                                           | Pressure eliminator:                      | No                                                                                                          |
| Standard product: No                                                                                                                                                                                                                                                                                                                                                                                                                                                                                                                                                                                                                                                                                                                                                                                                                                                                                                                                                                                                                                                                                                                                                                                                                                                                                                                                                                                                                                                                                                                                                                                                                                                                                                                                                                                                                                                                                                                                                                                                                                                                                                           | Hydraulics:                               | No                                                                                                          |
| · · · · · · · · · · · · · · · · · · ·                                                                                                                                                                                                                                                                                                                                                                                                                                                                                                                                                                                                                                                                                                                                                                                                                                                                                                                                                                                                                                                                                                                                                                                                                                                                                                                                                                                                                                                                                                                                                                                                                                                                                                                                                                                                                                                                                                                                                                                                                                                                                          | Pneumatics:                               | Yes                                                                                                         |
| Mould coupling: No                                                                                                                                                                                                                                                                                                                                                                                                                                                                                                                                                                                                                                                                                                                                                                                                                                                                                                                                                                                                                                                                                                                                                                                                                                                                                                                                                                                                                                                                                                                                                                                                                                                                                                                                                                                                                                                                                                                                                                                                                                                                                                             | Standard product:                         | No                                                                                                          |
|                                                                                                                                                                                                                                                                                                                                                                                                                                                                                                                                                                                                                                                                                                                                                                                                                                                                                                                                                                                                                                                                                                                                                                                                                                                                                                                                                                                                                                                                                                                                                                                                                                                                                                                                                                                                                                                                                                                                                                                                                                                                                                                                | Mould coupling:                           | No                                                                                                          |