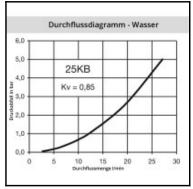

## **Details**

| Sore in mm:  30re area in mm?  42  Advantages:  One-hand operation. Robust structure. UltraFlo valve. The collar design minimises damage to the valve body. 35 bar maximum static working pressure with safety factor 4 to 1.  42°C up to +100°C (NBR) -40°C up to +120/150°C (EPDM) -15°C up to +220°C (FKM) depending on the medium.  8hut-Off:  Quick coupling Double Shut-Off  Connection:  Hose barb 13mm LW(1/2")  Connection type:  Hose barb 13mm LW(1/2")  Connection type:  Hose barb 13mm LW(1/2")  Material description:  Stainless steel AISI 316 L  stainless steel 1,4404  Seal description:  Surface:  blank finish  Material connection:  Stainless steel AISI 316 L  stainless s | Series:                                   | 25                                                                                                          |
|--------------------------------------------------------------------------------------------------------------------------------------------------------------------------------------------------------------------------------------------------------------------------------------------------------------------------------------------------------------------------------------------------------------------------------------------------------------------------------------------------------------------------------------------------------------------------------------------------------------------------------------------------------------------------------------------------------------------------------------------------------------------------------------------------------------------------------------------------------------------------------------------------------------------------------------------------------------------------------------------------------------------------------------------------------------------------------------------------------------------------------------------------------------------------------------------------------------------------------------------------------------------------------------------------------------------------------------------------------------------------------------------------------------------------------------------------------------------------------------------------------------------------------------------------------------------------------------------------------------------------------------------------------------------------------------------------------------------------------------------------------------------------------------------------------------------------------------------------------------------------------------------------------------------------------------------------------------------------------------------------------------------------------------------------------------------------------------------------------------------------------|-------------------------------------------|-------------------------------------------------------------------------------------------------------------|
| Advantages:  Advantages:  Done-hand operation. Robust structure. UltraFio valve. The collar design minimises damage to the valve body. 35 bar maximum static working pressure with safety factor 4 to 1.  20°C up to +100°C (NBR), -40°C up to +120/150°C (EPDM) -15°C up to +200°C (FKM) depending on the medium.  Shut-Off:  Quick coupling Double Shut-Off Hose barb 13mm LW(1/2") Hose barb 14mm LW(1/2") Hose barb 13mm L | Series long:                              | 25KB                                                                                                        |
| Advantages:  One-hand operation. Robust structure. UltraFlo valve. The collar design minimises damage to the valve body.  35 bar maximum static working pressure with safety factor 4 to 1.  -20°C up to +100°C (NBR) -40°C up to +120/150°C (EPDM) -15°C up to +200°C (FKM) depending on the medium.  Shut-Off:  Ounick coupling Double Shut-Off  Connection:  Hose barb 13mm LW(1/2")  Connection description:  Hose barb 13mm LW(1/2")  Connection type:  Hose barb 13mm LW(1/2")  Hose barb 13mm LW(1/2")  Connection type:  Waterial:  stainless steel AISI 316 L  stainless steel 1,4404  Seal description:  Surface:  blank finish  Material valve body:  stainless steel AISI 316 L  stain | Bore in mm:                               | 7,4                                                                                                         |
| Advantages: The collar design minimises damage to the valve body. 35 bar maximum static working pressure with safety factor 4 to 1.  20°C up to +100°C (NBR) -40°C up to +120/150°C (EPDM) -15°C up to +200°C (FKM) depending on the medium.  Shut-Off: Quick coupling Double Shut-Off Connection: Hose barb 13mm LW(1/2") Connection description: Hose barb 13mm LW(1/2") Connection type: Hose barb 13mm LW(1/2") Material: stainless steel AISI 316 L stainless st | Bore area in mm <sup>2</sup> :            | 42                                                                                                          |
| factor 4 to 1.                                                                                                                                                                                                                                                                                                                                                                                                                                                                                                                                                                                                                                                                                                                                                                                                                                                                                                                                                                                                                                                                                                                                                                                                                                                                                                                                                                                                                                                                                                                                                                                                                                                                                                                                                                                                                                                                                                                                                                                                                                                                                                                 | Advantages:                               | One-hand operation. Robust structure. UltraFlo valve. The collar design minimises damage to the valve body. |
| Morking temperature: Shut-Off: Quick coupling Double Shut-Off Donnection: Hose barb 13mm LW(1/2") Hose | Working pressure:                         |                                                                                                             |
| Connection:  Hose barb 13mm LW(1/2")  Connection description:  Hose barb 13mm LW(1/2")  Hose land 14mu Lan | Working temperature:                      | (EPDM) -15°C up to +200°C (FKM) depending on the                                                            |
| Connection description:  Connection type:  Hose barb 13mm LW(1/2")  Connection type:  Hose barb 13mm LW(1/2")  Hose barb 14md LSI 316 L  Hose barb 14md LSI 316 L  Hose late IASI | Shut-Off:                                 | Quick coupling Double Shut-Off                                                                              |
| Connection type: Material: Material: Material: Material description: Seal description: Surface: Dlank finish Material connection: Material valve body: Material valve body: Material seleve: Material sleeve: Material sleeve: Material sleeve: Material sleeve: Material sleeve: Material sleeve: Material spring snap ring: Material spring snap ring: Material spring snap ring: Material spring snap ring: Material seleve: Material seleve | Connection:                               | Hose barb 13mm LW(1/2")                                                                                     |
| Material: stainless steel AISI 316 L Material description: stainless steel 1.4404  Seal description: Fluororubber  Surface: blank finish  Material connection: stainless steel AISI 316 L Material valve body: stainless steel AISI 316 L Material valve body: stainless steel AISI 316 L Material sleeve: stainless steel AISI 316 L Material spring snap ring: Stainless steel AISI 316 L Material spring snap ring: Stainless steel AISI 316 L Material spring snap ring: Stainless steel AISI 316 L Material spring snap ring: Stainless steel AISI 316 L Material spring snap ring: Stainless steel AISI 316 L Material palls/pins: Stainless steel AISI 316 M Material balls/pins: Stainless steel AISI 316 M Material seal: Viton®  Meight in kg: 0,1  Self-venting coupling: No Safety locking system: No Single-hand operation: Yes  Invo-hand operation: Yes  Invo-hand operation: No  Julitar-FLO-valve: No  Julitar-FLO-valve: No Mater-resistant: No  No Mater-resistant: No Plat-sealing: No  Solitable breath / respiratory protection: No  Pressure eliminator: No  Pressure eliminator: No  Pressure eliminator: No  Pressure eliminator: Yes  Standard product: No                                                                                                                                                                                                                                                                                                                                                                                                                                                                                                                                                                                                                                                                                                                                                                                                                                                                                                                                           | Connection description:                   | Hose barb 13mm LW(1/2")                                                                                     |
| Material description: Seal description: Fluororubber Surface: blank finish Material connection: Material valve body: Material sleeve: Material sleeve: Material spring snap ring: Material spring spring: Molaterial spring: Material spring: Molaterial spring: Material spring: Molaterial spring: Material spri | Connection type:                          | Hose barb                                                                                                   |
| Seal description: Surface: Sur | Material:                                 | stainless steel AISI 316 L                                                                                  |
| Burface:  Material connection:  Material valve body:  Material sleeve:  Material sleeve:  Material spring snap ring:  Material selik stainless steel AISI 316 L  Material spring snap ring:  Material steel AISI 316 L  Material spring snap ring:  Material steel AISI 316 L  Material spring snap ring:  Material selik spring:  Material seal:  Meight in kg:  Meight in kg:  Mo  Safety locking system:  No  Single-hand operation:  Mo  Pressure sliminstor:  No  Mo  Material seal:  No  No  Mo  Mo  Mo  Mo  Mo  Mo  Mo  Mo                                                                                                                                                                                                                                                                                                                                                                                                                                                                                                                                                                                                                                                                                                                                                                                                                                                                                                                                                                                                                                                                                                                                                                                                                                                                                                                                                                                                                                                                                                                                                                                              | Material description:                     | stainless steel 1.4404                                                                                      |
| Material connection:  Material valve body:  Material valve body:  Material sleeve:  Material spring snap ring:  Material spring snap ring:  Material balls/pins:  Material balls/pins:  Material seal:  Motion®  Meight in kg:  O,1  Self-venting coupling:  No  Single-hand operation:  Moesingle-hand operation:  Moesingle-hand operation:  Moesingle-hand operation:  Moesingle-hand operation:  Moesingle-hand operation:  No  Pressure eliminator:  No  No  Pressure eliminator:  No  Pressure eliminator:  No  No  No  No  No  No  No  No  No  N                                                                                                                                                                                                                                                                                                                                                                                                    | Seal description:                         | Fluororubber                                                                                                |
| Material valve body:  Material sleeve:  Material sleeve:  Material sleeve:  Material sleeve:  Material valve:  Material spring snap ring:  Material balls/pins:  Material balls/pins:  Material seal:  Motion®  Noight in kg:  Motion system:  | Surface:                                  | blank finish                                                                                                |
| Material sleeve:  Material valve:  Material spring snap ring:  Material spring snap ring:  Material balls/pins:  Material seal:  Meight in kg:  Self-venting coupling:  No Safety locking system:  No-hand operation:  Mo-hand operation:  Mo-bin lock:  No  Mo-bin lock:  No  Material seal:  No  Sall locking:  Yes  No  Mo-bin lock:  No  Pressure eliminator:  No  No  Pressure eliminator:  No  No  Pressure eliminator:  No  No  Pressure eliminator:  No  No  No  Pressure eliminator:  No  No  Pressure eliminator:  No  No  No  No  No  No  No  No  No  N                                                                                                                                                                                                                                                                                                                                                                                                                                                                                                                                                                                                                                                                                                                                                                                                           | Material connection:                      | stainless steel AISI 316 L                                                                                  |
| Material valve:  Material spring snap ring:  Material balls/pins:  Material seal:  Meight in kg:  Self-venting coupling:  Single-hand operation:  Mo-hand operation:  Mo-bin lock:  Mo-b | Material valve body:                      | stainless steel AISI 316 L                                                                                  |
| Material spring snap ring:  Material balls/pins:  Material seal:  Meight in kg:  Self-venting coupling:  Mo Single-hand operation:  Mo Sall locking:  Pin lock:  Mo Materialseal:  No  Mo M                                                                                                                                                                                                                                                                                                                                                                                                                                                                                                                                                                                                                                                                                                                                                                                                                                                                                                                                                                                                                                                                                                                                                                                                                                                                                                                                                                                                                                                                                                                                                                                                                                                                                                                                                                                                                                                                                                   | Material sleeve:                          | stainless steel AISI 316 L                                                                                  |
| Material balls/pins:  Material seal:  Weight in kg:  O,1  Self-venting coupling:  No Single-hand operation:  Yes  Fwo-hand operation:  Pin lock:  No  Jitra-FLO-valve:  Accuum suitable:  No  No  No  No  No  No  No  No  No  N                                                                                                                                                                                                                                                                                                                                                                                                                                                                                                                                                                                                                                                                                                                                                                                                                                                                                                                                                                                                                                                                                                                                                                                                                                                                                                                                                                                                                                                                                                                                                                                                                                                                                                                                                                                                                                                                                                | Material valve:                           | stainless steel AISI 316 L                                                                                  |
| Material seal:  Weight in kg:  O,1  Self-venting coupling:  No  Safety locking system:  No  Single-hand operation:  Fivo-hand operation:  Pin lock:  Din lock:  No  Mater-Eo-valve:  Mo  Mater-resistant:  No  Suitable breath / respiratory protection:  Pressure eliminator:  No  Pressure eliminator:  No  Presumatics:  Yes  Standard product:  No  O,1  No  No  No  O,1  No  O,1  No  O,1  No  O,1  No  O,1  O,1  No  O,1  O,1  O,1  O,1  O,1  O,1  O,1  O,                                                                                                                                                                                                                                                                                                                                                                                                                                                                                                                                                                                                                                                                                                                                                                                                                                                                                                                                                                                                                                                                                                                                                                                                                                                                                                                                                                                                                                                                                                                                                                                                                                                               | Material spring snap ring:                | Stainless steel AISI 316Ti                                                                                  |
| Weight in kg: O,1 Self-venting coupling: No Safety locking system: No Single-hand operation: Fivo-hand operation: No Sall locking: Pin lock: No Jitra-FLO-valve: Vacuum suitable: No Water-resistant: No Suitable breath / respiratory protection: No Pressure eliminator: No Pressure eliminator: No Presure: No  | Material balls/pins:                      | Stainless steel AISI 316                                                                                    |
| Self-venting coupling: | Material seal:                            | Viton®                                                                                                      |
| Safety locking system: Single-hand operation: Yes Fwo-hand operation: No Sall locking: Yes Pin lock: No Ultra-FLO-valve: No Vacuum suitable: No Water-resistant: No Suitable breath / respiratory protection: No Pressure eliminator: No Presure in the system of the system | Weight in kg:                             | 0,1                                                                                                         |
| Single-hand operation:  Fwo-hand operation:  Pes  Pin lock:  Pin lock:  Ves  Pin lock:  No  Vacuum suitable:  No  No  Vater-resistant:  No  Suitable breath / respiratory protection:  Pressure eliminator:  Hydraulics:  No  Presumatics:  Yes  Standard product:  No  No  No  No  No  No  No  No  No  N                                                                                                                                                                                                                                                                                                                                                                                                                                                                                                                                                                                                                                                                                                                                                                                                                                                                                                                                                                                                                                                                                                                                                                                                                                                                                                                                                                                                                                                                                                                                                                                                                                                                                                                                                                                                                      | Self-venting coupling:                    | No                                                                                                          |
| Fwo-hand operation:  Ball locking:  Yes  Pin lock:  No  Ultra-FLO-valve:  No  Nater-resistant:  No  Flat-sealing:  Suitable breath / respiratory protection:  Pressure eliminator:  No  Pressure eliminator:  No  Presure teliminator:  No  Presure teliminator:  No  Presure teliminator:  No  No  Presure teliminator:  No  No  No  Presure teliminator:  No  No  No  Presure teliminator:  No  No  No  No  No  No  No  No  No  N                                                                                                                                                                                                                                                                                                                                                                                                                                                                                                                                                                                                                                                                                                                                                                                                                                                                                                                                                                                                                                                                                                                                                                                                                                                                                                                                                                                                                                                                                                                                                                                                                                                                                            | Safety locking system:                    | No                                                                                                          |
| Ball locking:         Yes           Pin lock:         No           Ultra-FLO-valve:         No           //acuum suitable:         No                                                                                                                                                                                                                                                                                                                                                                                                                                                                                                                                                                                                                                                                                                                                                                                                                                                                                                                                                                                                                  | Single-hand operation:                    | Yes                                                                                                         |
| Prin lock:  Prin lock:  No  Pressure eliminator:  No  Presures:  Presure stand:  No  Presure standard product:  No  Presure standard product:  No  Presure standard product:  No                                                                                                                                                                                                                                                                                                                                                                                                                                                                                                                                                                                                                                                                                                                                                                                                                                                                                                                                                                                                                                                                                                                                                                                                                                                                                                                                                                                                                                                                                                                                                                                                                                                                                                                                                                               | Two-hand operation:                       | No                                                                                                          |
| Ultra-FLO-valve:  No  Nacuum suitable:  No  Nater-resistant:  No  Flat-sealing:  Suitable breath / respiratory protection:  No  Pressure eliminator:  No  Phydraulics:  No  Pheumatics:  Yes  Standard product:  No                                                                                                                                                                                                                                                                                                                                                                                                                                                                                                                                                                                                                                                                                                                                                                                                                                                                                                                                                                                                                                                                                                                                                                                                                                                                                                                                                                                                                                                                                                                                                                                                                                                                                                                                                                                                                                                                                                            | Ball locking:                             | Yes                                                                                                         |
| Accuum suitable:  No  Nater-resistant:  No  Flat-sealing:  Suitable breath / respiratory protection:  No  Pressure eliminator:  No  Hydraulics:  No  Pneumatics:  Yes  Standard product:  No                                                                                                                                                                                                                                                                                                                                                                                                                                                                                                                                                                                                                                                                                                                                                                                                                                                                                                                                                                                                                                                                                                                                                                                                                                                                                                                                                                                                                                                                                                                                                                                                                                                                                                                                                                                                                                                                                                                                   | Pin lock:                                 | No                                                                                                          |
| Nater-resistant: No Flat-sealing: Suitable breath / respiratory protection: No Pressure eliminator: No Hydraulics: No Pneumatics: Yes Standard product: No                                                                                                                                                                                                                                                                                                                                                                                                                                                                                                                                                                                                                                                                                                                                                                                                                                                                                                                                                                                                                                                                                                                                                                                                                                                                                                                                                                                                                                                                                                                                                                                                                                                                                                                                                                                                                                                                                                                                                                     | Ultra-FLO-valve:                          | No                                                                                                          |
| Flat-sealing:  Suitable breath / respiratory protection:  Pressure eliminator:  No  Hydraulics:  No  Pneumatics:  Yes  Standard product:  No                                                                                                                                                                                                                                                                                                                                                                                                                                                                                                                                                                                                                                                                                                                                                                                                                                                                                                                                                                                                                                                                                                                                                                                                                                                                                                                                                                                                                                                                                                                                                                                                                                                                                                                                                                                                                                                                                                                                                                                   | Vacuum suitable:                          | No                                                                                                          |
| Suitable breath / respiratory protection:  No Pressure eliminator:  No Hydraulics:  No Pneumatics:  Yes Standard product:  No                                                                                                                                                                                                                                                                                                                                                                                                                                                                                                                                                                                                                                                                                                                                                                                                                                                                                                                                                                                                                                                                                                                                                                                                                                                                                                                                                                                                                                                                                                                                                                                                                                                                                                                                                                                                                                                                                                                                                                                                  | Water-resistant:                          | No                                                                                                          |
| Pressure eliminator: No Hydraulics: No Pneumatics: Yes Standard product: No                                                                                                                                                                                                                                                                                                                                                                                                                                                                                                                                                                                                                                                                                                                                                                                                                                                                                                                                                                                                                                                                                                                                                                                                                                                                                                                                                                                                                                                                                                                                                                                                                                                                                                                                                                                                                                                                                                                                                                                                                                                    | Flat-sealing:                             | No                                                                                                          |
| Hydraulics: No Pneumatics: Yes Standard product: No                                                                                                                                                                                                                                                                                                                                                                                                                                                                                                                                                                                                                                                                                                                                                                                                                                                                                                                                                                                                                                                                                                                                                                                                                                                                                                                                                                                                                                                                                                                                                                                                                                                                                                                                                                                                                                                                                                                                                                                                                                                                            | Suitable breath / respiratory protection: | No                                                                                                          |
| Pneumatics: Yes Standard product: No                                                                                                                                                                                                                                                                                                                                                                                                                                                                                                                                                                                                                                                                                                                                                                                                                                                                                                                                                                                                                                                                                                                                                                                                                                                                                                                                                                                                                                                                                                                                                                                                                                                                                                                                                                                                                                                                                                                                                                                                                                                                                           | Pressure eliminator:                      | No                                                                                                          |
| Standard product: No                                                                                                                                                                                                                                                                                                                                                                                                                                                                                                                                                                                                                                                                                                                                                                                                                                                                                                                                                                                                                                                                                                                                                                                                                                                                                                                                                                                                                                                                                                                                                                                                                                                                                                                                                                                                                                                                                                                                                                                                                                                                                                           | Hydraulics:                               | No                                                                                                          |
| · · · · · · · · · · · · · · · · · · ·                                                                                                                                                                                                                                                                                                                                                                                                                                                                                                                                                                                                                                                                                                                                                                                                                                                                                                                                                                                                                                                                                                                                                                                                                                                                                                                                                                                                                                                                                                                                                                                                                                                                                                                                                                                                                                                                                                                                                                                                                                                                                          | Pneumatics:                               | Yes                                                                                                         |
| Mould coupling: No                                                                                                                                                                                                                                                                                                                                                                                                                                                                                                                                                                                                                                                                                                                                                                                                                                                                                                                                                                                                                                                                                                                                                                                                                                                                                                                                                                                                                                                                                                                                                                                                                                                                                                                                                                                                                                                                                                                                                                                                                                                                                                             | Standard product:                         | No                                                                                                          |
|                                                                                                                                                                                                                                                                                                                                                                                                                                                                                                                                                                                                                                                                                                                                                                                                                                                                                                                                                                                                                                                                                                                                                                                                                                                                                                                                                                                                                                                                                                                                                                                                                                                                                                                                                                                                                                                                                                                                                                                                                                                                                                                                | Mould coupling:                           | No                                                                                                          |