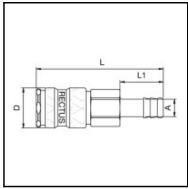

## Dimensions

| Connection A: | 13 mm |
|---------------|-------|
| D mm:         | 23    |
| L mm:         | 73,5  |
| L1 mm:        | 25    |
| SW mm:        | 19    |