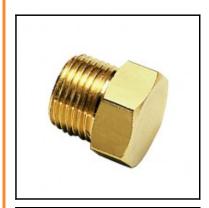

## Description

Compression fittings made of brass, Tube end plug for compression fittings, 8 mm - M12x1

Used to cap off unused tubing, comprising a sleeve and a nut in a compression fitting. Available from 4 to 14 mm o.d..