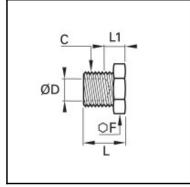

## Details

| ØD:                              | 8 mm  |
|----------------------------------|-------|
| C:                               | M12x1 |
| F:                               | 14    |
| L:                               | 14    |
| L1:                              | 9     |
| Maximum working pressure in bar: | 550   |
| Material body:                   | Brass |
| min. temperature in °C:          | -60   |
| max. temperature in °C:          | 250   |
| RoHS compliant:                  | Yes   |
| Weight in kg:                    | 0,012 |

## Dimensions

| ØD: | 8 mm  |
|-----|-------|
| C:  | M12x1 |
| F:  | 14    |
| L:  | 14    |
| L1: | 9     |