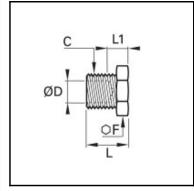

## Details

| ØD:                              | 4 mm  |
|----------------------------------|-------|
| C:                               | M8x1  |
| F:                               | 10    |
| L:                               | 12    |
| L1:                              | 8     |
| Maximum working pressure in bar: | 550   |
| Material body:                   | Brass |
| min. temperature in °C:          | -60   |
| max. temperature in °C:          | 250   |
| RoHS compliant:                  | Yes   |
| Weight in kg:                    | 0,005 |

## **Dimensions**

| ØD: | 4 mm |
|-----|------|
| C:  | M8x1 |
| F:  | 10   |
| L:  | 12   |
| L1: | 8    |