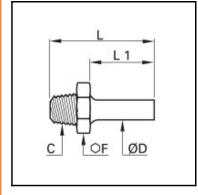

## Details

| ØD:                              | 22 mm |
|----------------------------------|-------|
| C:                               | R3/4" |
| F:                               | 27    |
| L:                               | 48,5  |
| L1:                              | 25,5  |
| Maximum working pressure in bar: | 550   |
| Material body:                   | Brass |
| min. temperature in °C:          | -60   |
| max. temperature in °C:          | 250   |
| RoHS compliant:                  | Yes   |
| Weight in kg:                    | 0,067 |

## Dimensions

| ØD: | 22 mm |
|-----|-------|
| C:  | R3/4" |
| F:  | 27    |
| L:  | 48,5  |
| L1: | 25,5  |